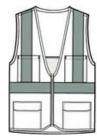

## ANSI 107 Class 2 Mesh Back Safety Vest. CSV405

This highly breathable vest helps ensure comfort as well as safety.

- ANSI/ISEA 107 Class 2 certified
- 100% polyester oxford for smooth printing
- Dyed-to-match binding and Vislon zipper
- Mesh inset at back for breathability
- 2-in. wide reflective taping on front and back
- Chest and lower pockets for pen and tools
- chest and lower pockets for pen and tools
- This garment must be fully zipped to be in compliance with ANSI/ISEA 107 standards

#### **CARE INSTRUCTIONS**

Do not bleach, iron or dry clean. Tumble dry low. Permanent press.

Tips For Effectively Screen Printing Polyester Fabrics

front

back