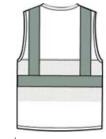

## ANSI 107 Class 2 Mesh Back Safety Vest. CSV405

This highly breathable vest helps ensure comfort as well as safety.

- ANSI/ISEA 107 Class 2 certified
- 100% polyester oxford for smooth printing
- Dyed-to-match binding and Vislon zipper
- Mesh inset at back for breathability
- 2-in. wide reflective taping on front and back
- Chest and lower pockets for pen and tools
- chest and lower pockets for pen and tools
- This garment must be fully zipped to be in compliance with ANSI/ISEA 107 standards

#### **CARE INSTRUCTIONS**

Do not bleach, iron or dry clean. Tumble dry low. Permanent press.

Tips For Effectively Screen Printing Polyester Fabrics

front

back