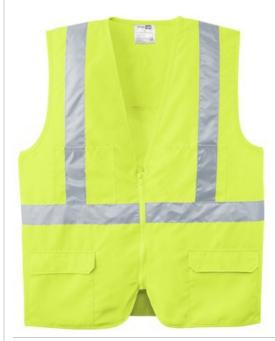

## ANSI 107 Class 2 Mesh Back Safety Vest. CSV405

This highly breathable vest helps ensure comfort as well as safety.

- ANSI/ISEA 107 Class 2 certified
- 100% polyester oxford for smooth printing
- Dyed-to-match binding and Vislon zipper
- Mesh inset at back for breathability
- 2-in. wide reflective taping on front and back
- Chest and lower pockets for pen and tools
- chest and lower pockets for pen and tools
- This garment must be fully zipped to be in compliance with ANSI/ISEA 107 standards